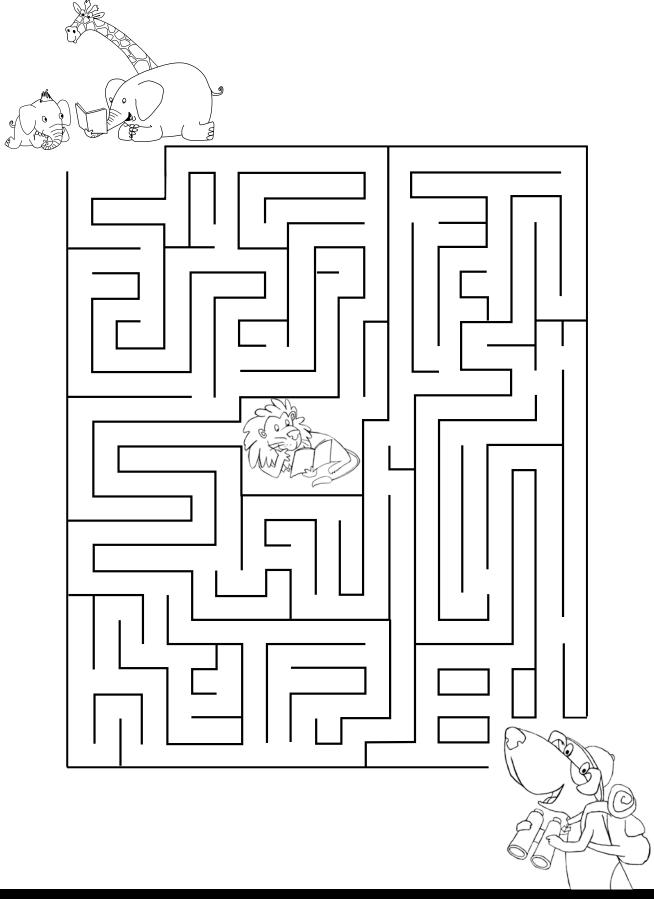

#### **MAZE**

The Dog wants to find his favourite book and go and read with his safari friends. Can you help him to find his way to (carefully) collect the book from the lion before he reaches his friends?