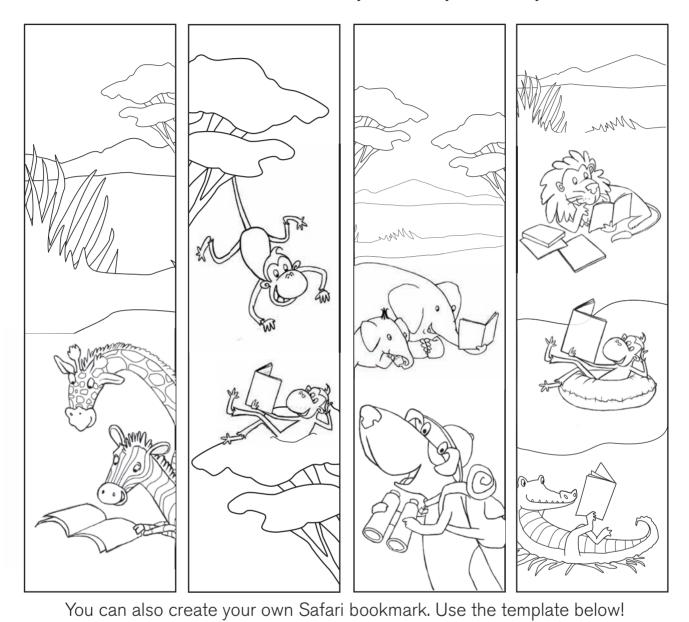

## Safari bookmarks!

Colour in and cut out these bookmarks. They will be very useful for your new stories!

**DEAR TEACHER,** you could run a Safari Bookmark competition. You could offer the winner the chance to choose a book of their choice from the Scholastic Book Fair.