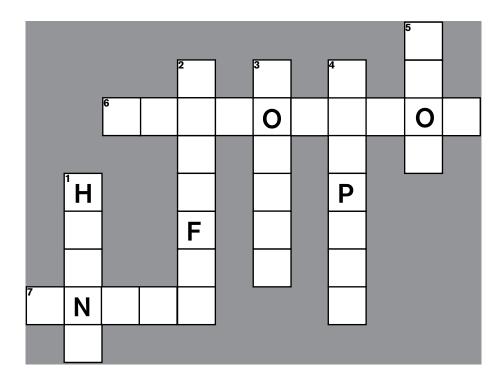

#### Crossword

Read each clue and write the name of the safari creature in the grid.

Can you get them all?

#### **Across**

- 6 I've got a big horn on the end of my nose.
- 7 I have scales and slither on the ground.

#### **Down**

- 1 I laugh loudly but don't be fooled I've got very sharp teeth!
- 2 I use my long neck to reach tasty leaves.
- 3 I swing from the trees using my long tail.
- 4 I'm spotty all over and run very fast.
- 5 I'm a type of cat with a long mane.