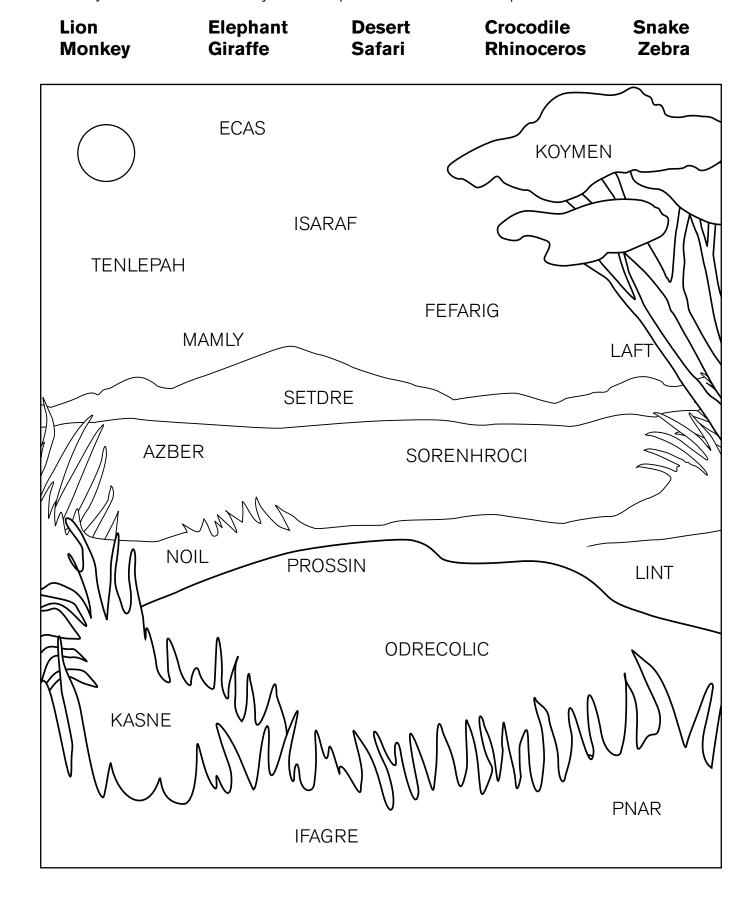

## Safari anagram puzzle

Can you find these words jumbled up in the safari landscape?