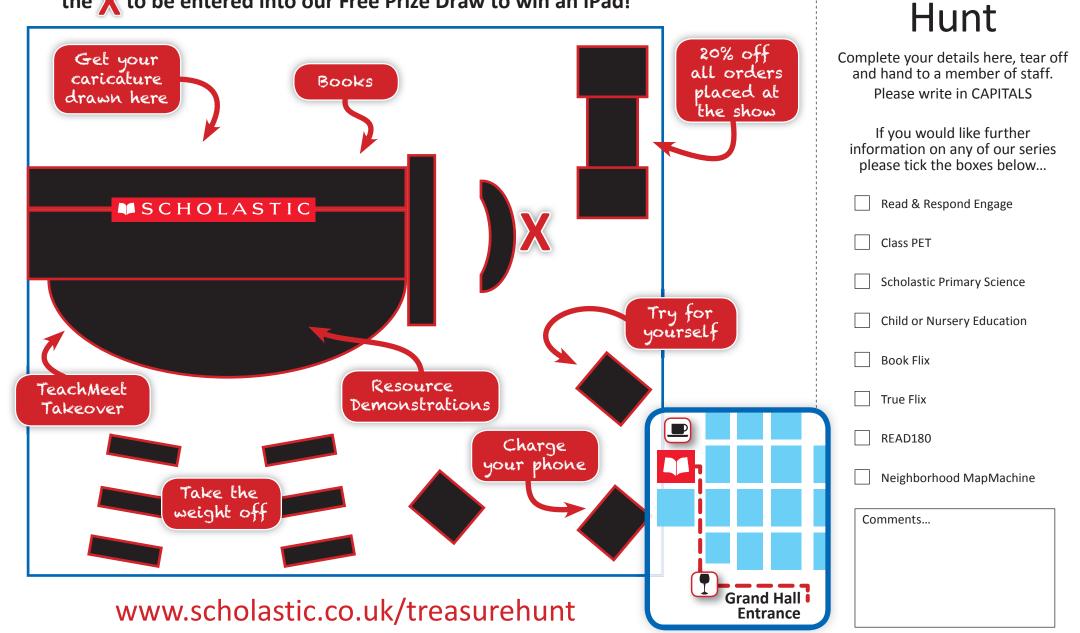

## Scholastic Treasure Hunt

Collect all 6 stickers from around stand G40 and take the map to the X to be entered into our Free Prize Draw to win an iPad!

# Scholastic Treasure Hunt

Collect all 6 stickers from around the stand to be entered into our Free Prize Draw to win an iPad!

## Two chances to win

- Find **Rober the Robot Dog** on the stand and collect the stickers.
- Fill in your details on the tear off section.
- Take the completed sheet to a member of staff to be entered into the free prize draw!

#### For an additional entry to the prize draw...

- 2 Use the stickers<sup>++</sup> or the web addresses to visit all of the websites and find the answers to the questions.
- Go to www.scholastic.co.uk/treasurehunt to fill in your answers.
- Submit the form for an extra chance to win!

<sup>++</sup> You will need a QR code reader to use the images, there are free apps available, go to your app store and search for "QR code reader".