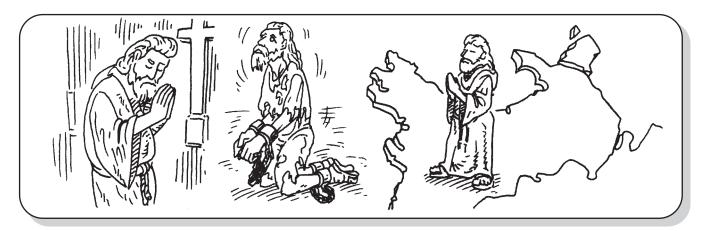

## **Immigrants**

St Patrick is the patron saint of Ireland.

Read the following story about St Patrick and choose the correct form of the verb (active or passive). Take the letters following the correct choices and put them at the bottom of each paragraph. Solve the anagrams and they will tell you where most of today's immigrants come from, and which state of the United States has received the highest number of immigrants in recent years.

St Patrick was born in Wales. When he was a young man he [took (S) / was taken (O)] prisoner during a war and [was taken (E) / took (R)] to France where he [sold (H) was sold (M)] as a slave. He [was managed (W) / managed (X)] to escape and he [was become (L) became (I)] a holy man. He [spent (C) / was spent (N)] all his days praying.

One night Patrick had a dream. He [was told (F) / told (Y)] in the dream to go to Ireland to teach Irish people about God. The rest of his life [spent (D) / was spent (R)] in Ireland where he [was built (B) / built (A)] churches. It [is said (I) / said (P)] that he worked lots of miracles. The Irish say that he got rid of all the snakes in Ireland, and this is why there are no snakes in Ireland today. He prayed for the snakes [to take away (S) / to be taken away (A)] one by one, and they all rushed out of their hiding places and jumped into the sea. But there was one very big old snake that [left behind (E) / was left behind (I)]. St Patrick [made (L) / was made (M)] a big wooden box. When the snake [showed (J) / was shown (C)] the box, it said: "It's too small for me." "No," said St Patrick. "It's perfect for you. Try it and see." It crawled into the box and curled up into a ball. Immediately Patrick [was closed (G) / closed (N)] the box and threw it into the sea. Now, not a single snake [can find (H) / can be found (O)] in Ireland.