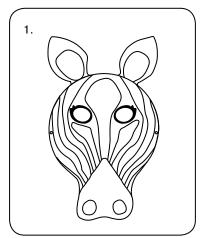

#### **ZEBRA MASK INSTRUCTIONS**

- 1. Print out the templates and stick them onto thin card.
- 2. Colour in the mask pieces.
- 3. Cut out the pieces and stick the ears and hair to the back of the mask.
- 4. Tie a piece of elastic around the back so that it fits around your head and you have a fantastic zebra mask!