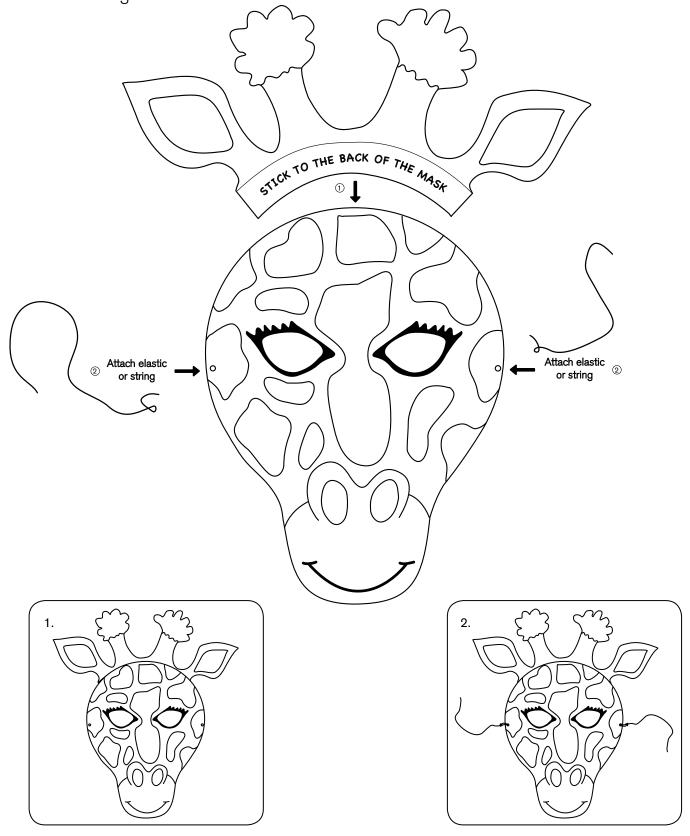

#### **GIRAFFE MASK INSTRUCTIONS**

- 1. Print out the templates and stick them onto thin card.
- 2. Colour in the mask pieces.
- 3. Cut out the pieces and stick the ears and horns to the back of the mask.
- 4. Tie a piece of elastic around the back so that it fits around your head and you have a fantastic giraffe mask!