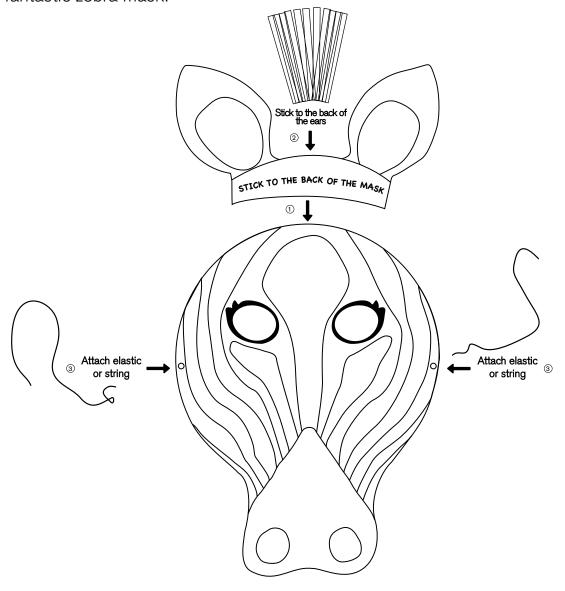

#### **ZEBRA MASK INSTRUCTIONS**

- 1. Print out the templates and stick them onto thin card.
- 2. Colour in the mask pieces.
- 3. Cut out the pieces and stick the ears and hair to the back of the mask.
- 4. Tie a piece of elastic around the back so that it fits around your head and you have a fantastic zebra mask!