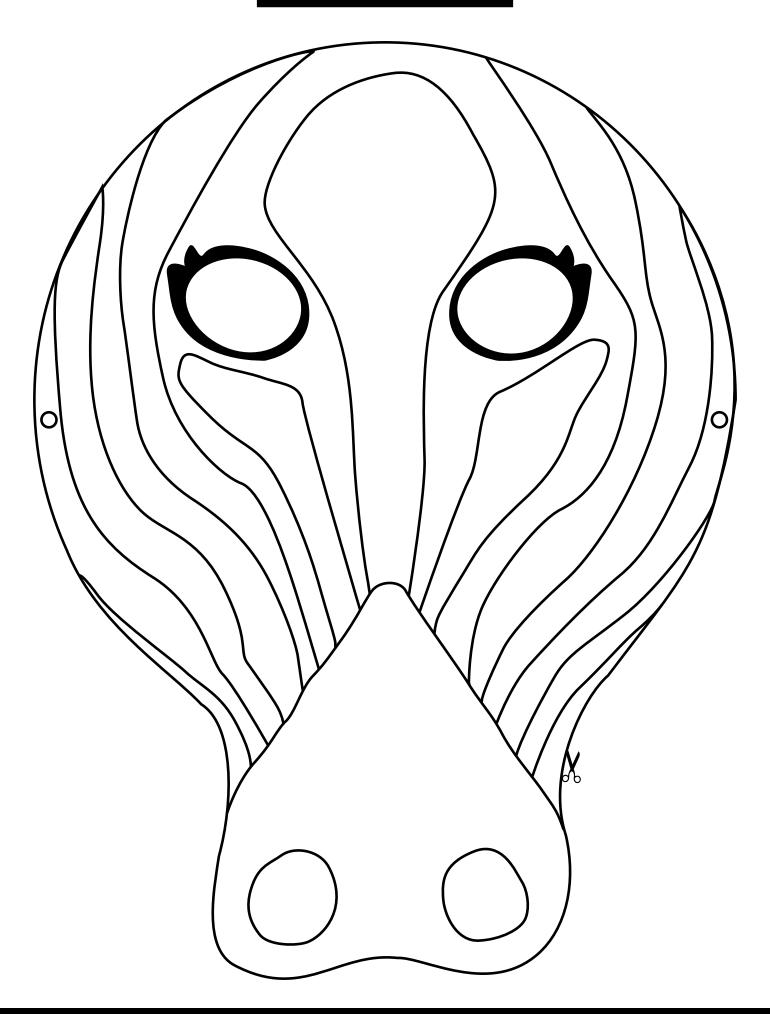

#### **ZEBRA MASK INSTRUCTIONS**

- 1. Print out the templates and stick them onto thin card.
- 2. Colour in the mask pieces.
- 3. Cut out the pieces and stick the ears and hair to the back of the mask.
- 4. Tie a piece of elastic around the back so that it fits around your head and you have a fantastic zebra mask!