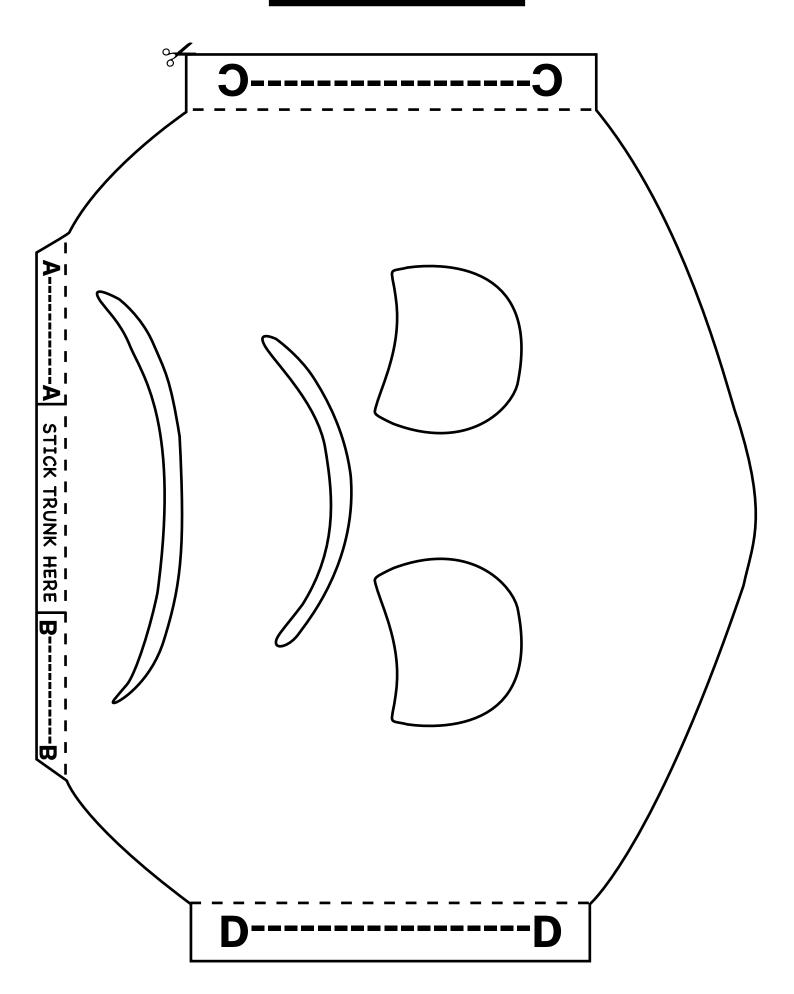

#### **ELEPHANT MASK INSTRUCTIONS**

- 1. Print out the templates and stick them onto thin card.
- 2. Colour in the mask pieces.
- 3. Cut out the pieces and stick them together as shown below.
- 4. Tie a piece of elastic around the back so that it fits around your head and you have a fantastic elephant mask!