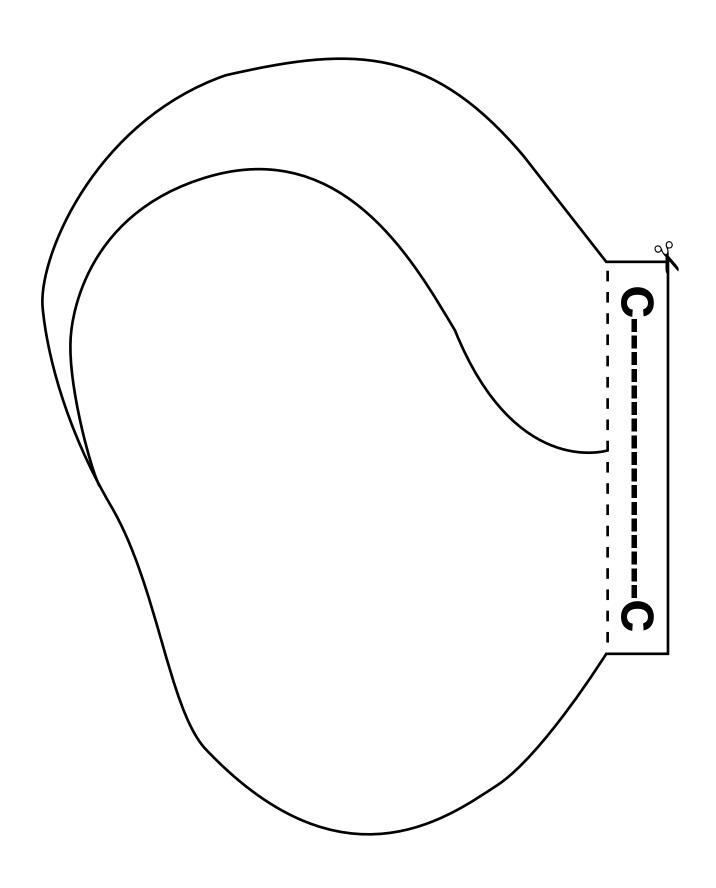

#### **ELEPHANT MASK INSTRUCTIONS**

- 1. Print out the templates and stick them onto thin card.
- 2. Colour in the mask pieces.
- 3. Cut out the pieces and stick them together as shown below.
- 4. Tie a piece of elastic around the back so that it fits around your head and you have a fantastic elephant mask!