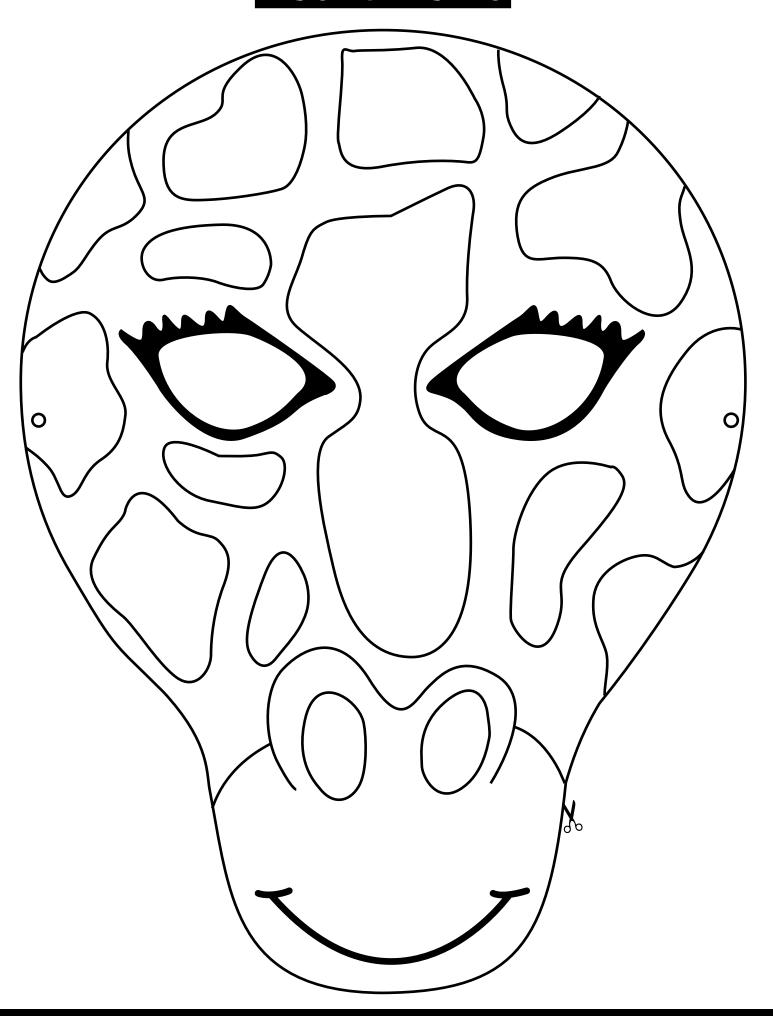

#### **GIRAFFE MASK INSTRUCTIONS**

- 1. Print out the templates and stick them onto thin card.
- 2. Colour in the mask pieces.
- 3. Cut out the pieces and stick the ears and horns to the back of the mask.
- 4. Tie a piece of elastic around the back so that it fits around your head and you have a fantastic giraffe mask!