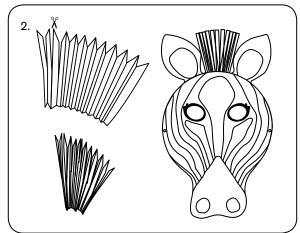

#### **ZEBRA MASK INSTRUCTIONS**

- 1. Print out the templates and stick them onto thin card.
- 2. Colour in the mask pieces.
- 3. Cut out the pieces and stick the ears and hair to the back of the mask.
- 4. Tie a piece of elastic around the back so that it fits around your head and you have a fantastic zebra mask!