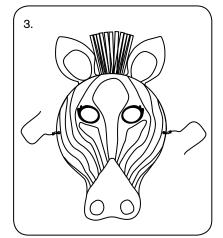

#### **ZEBRA MASK INSTRUCTIONS**

- 1. Print out the templates and stick them onto thin card.
- 2. Colour in the mask pieces.
- 3. Cut out the pieces and stick the ears and hair to the back of the mask.
- 4. Tie a piece of elastic around the back so that it fits around your head and you have a fantastic zebra mask!