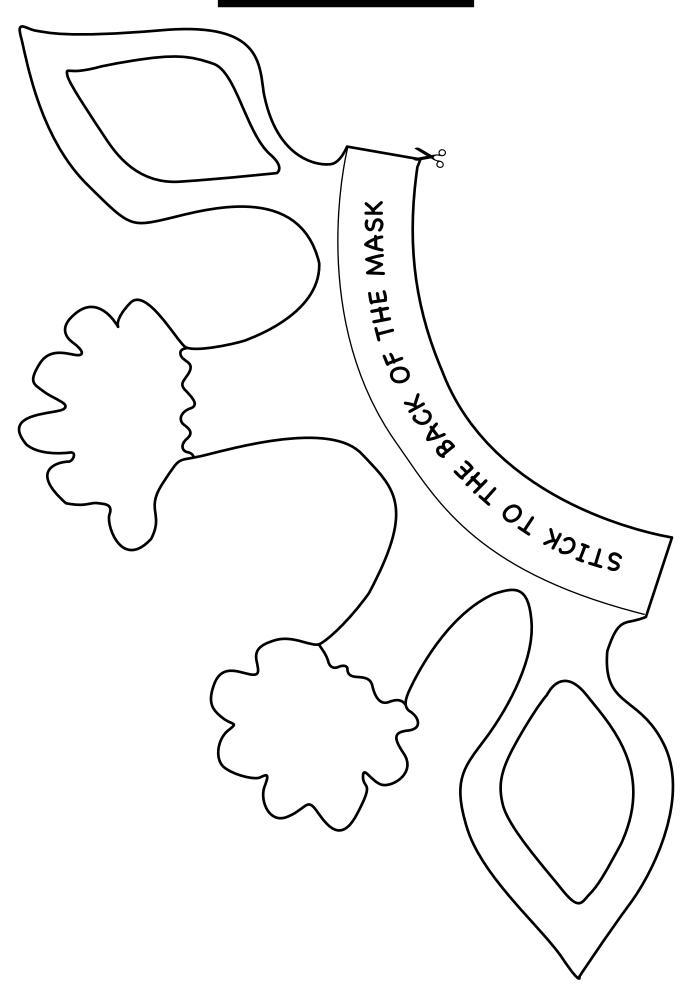

#### **GIRAFFE MASK INSTRUCTIONS**

- 1. Print out the templates and stick them onto thin card.
- 2. Colour in the mask pieces.
- 3. Cut out the pieces and stick the ears and horns to the back of the mask.
- 4. Tie a piece of elastic around the back so that it fits around your head and you have a fantastic giraffe mask!