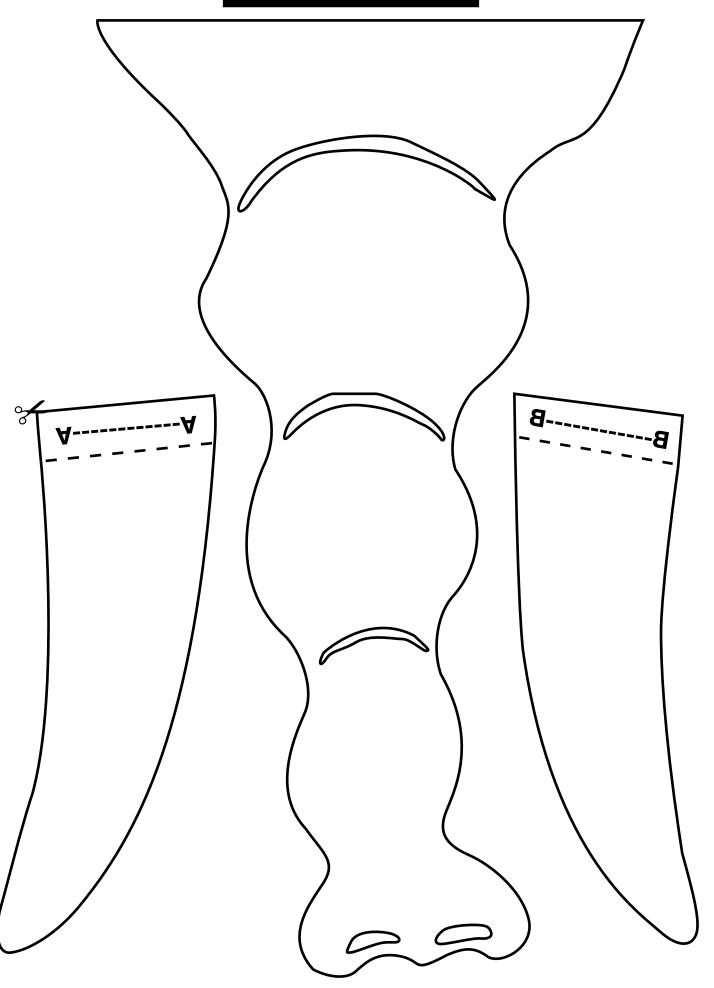

#### **ELEPHANT MASK INSTRUCTIONS**

- 1. Print out the templates and stick them onto thin card.
- 2. Colour in the mask pieces.
- 3. Cut out the pieces and stick them together as shown below.
- 4. Tie a piece of elastic around the back so that it fits around your head and you have a fantastic elephant mask!