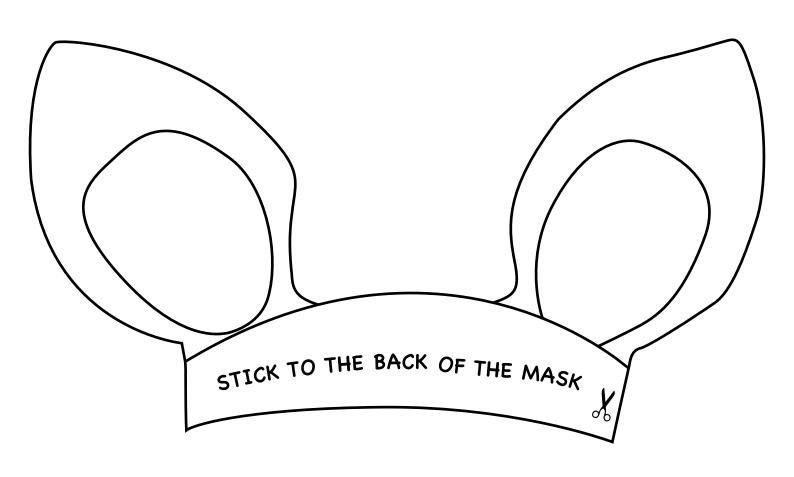

#### **ZEBRA MASK INSTRUCTIONS**

- 1. Print out the templates and stick them onto thin card.
- 2. Colour in the mask pieces.
- 3. Cut out the pieces and stick the ears and hair to the back of the mask.
- 4. Tie a piece of elastic around the back so that it fits around your head and you have a fantastic zebra mask!