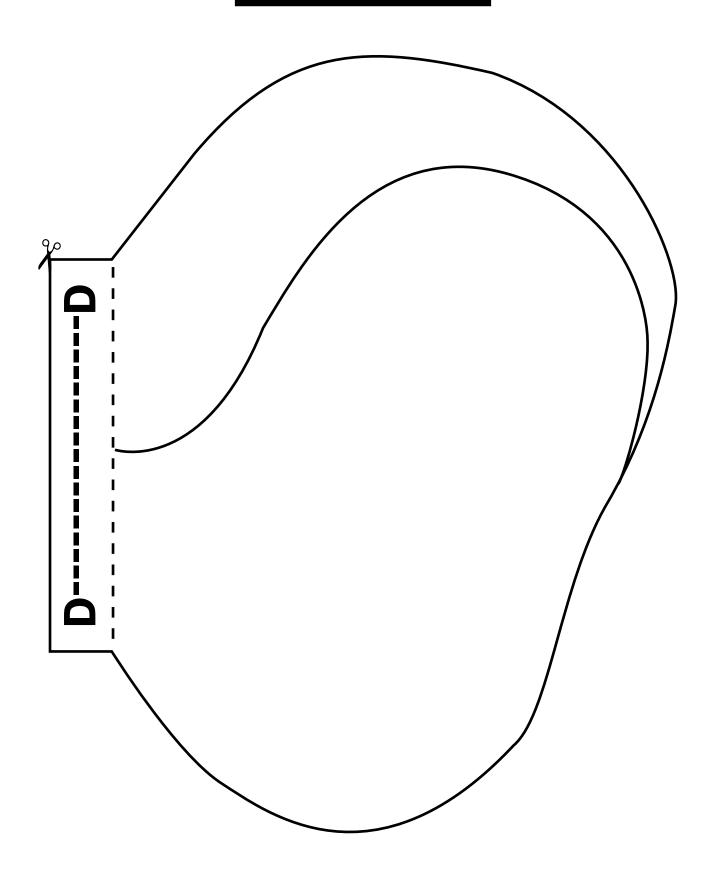

#### **GIRAFFE MASK INSTRUCTIONS**

- 1. Print out the templates and stick them onto thin card.
- 2. Colour in the mask pieces.
- 3. Cut out the pieces and stick the ears and horns to the back of the mask.
- 4. Tie a piece of elastic around the back so that it fits around your head and you have a fantastic giraffe mask!