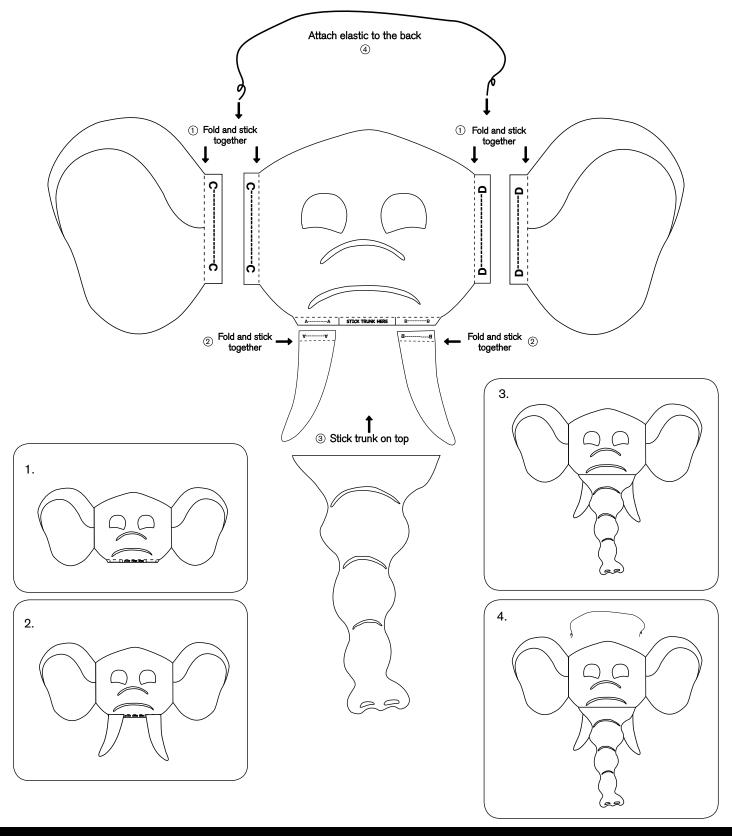

#### **ELEPHANT MASK INSTRUCTIONS**

- 1. Print out the templates and stick them onto thin card.
- 2. Colour in the mask pieces.
- 3. Cut out the pieces and stick them together as shown below.
- 4. Tie a piece of elastic around the back so that it fits around your head and you have a fantastic elephant mask!