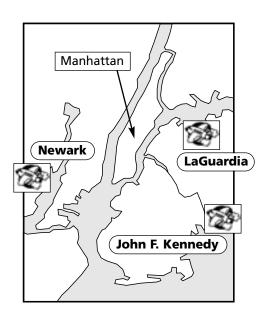

Most visitors to New York want to go to Manhattan, the centre of New York City. There are many ways to get to Manhattan from the airports. The transportation desk in the airport has information for tourists.

> You have arrived at JFK. You want to go to Manhattan. Look at the information and complete the table: