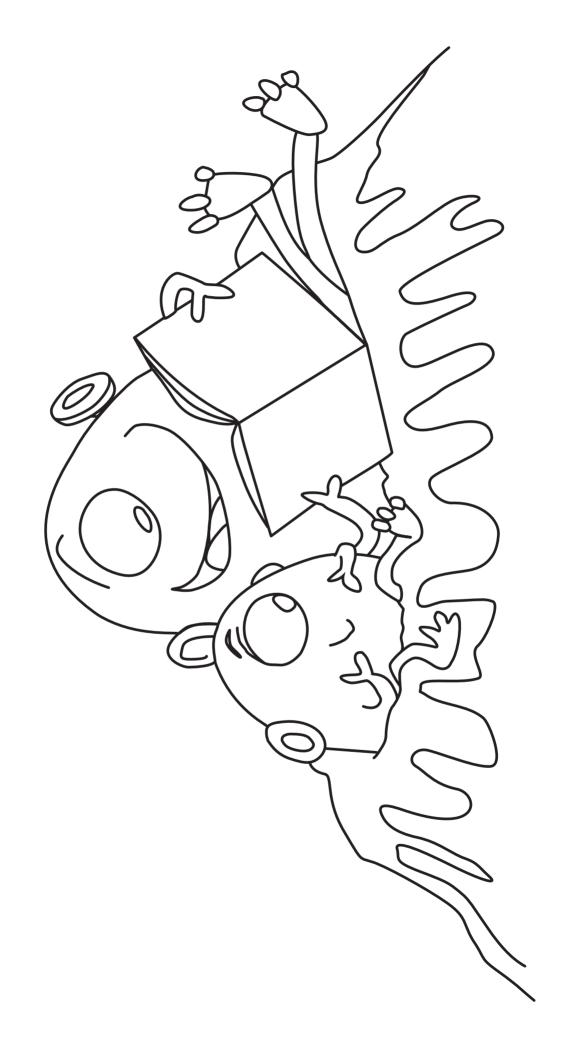

|  |  |  |  |  |
|                                                                                     |  |  |  |  |  |
|                                                                                     |  |  |  |  |  |
|                                                                                     |  |  |  |  |  |
|                                                                                     |  |  |  |  |  |

### **■**SCHOLASTIC



#### Maze

The Dog wants to find his favourite book to show his friend in the rocket ship. Can you help him to find his way to collect the book from the aliens before he reaches the rocket ship?





# **Dot-to-Dot**

Join the dots to find out what's hidden!





Can you colour us in?



## **■**SCHOLASTIC



Can you colour us in?