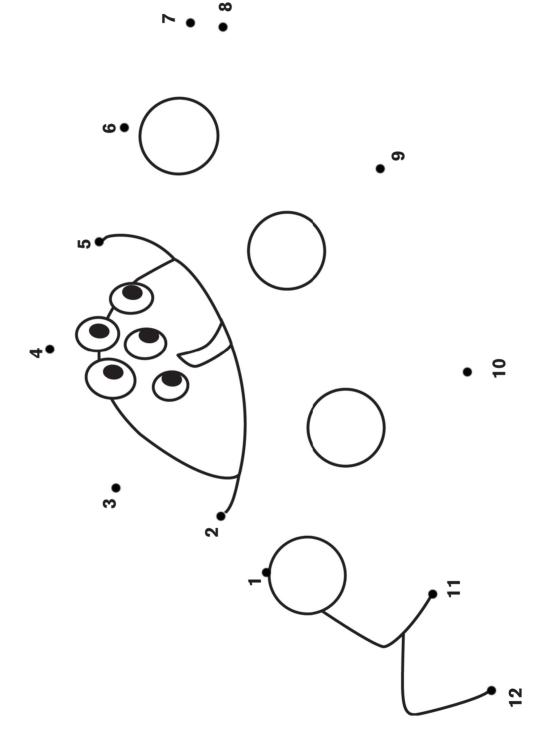

# **Dot-to-Dot**

Join the dots to find out what's hidden!

Can you colour us in?