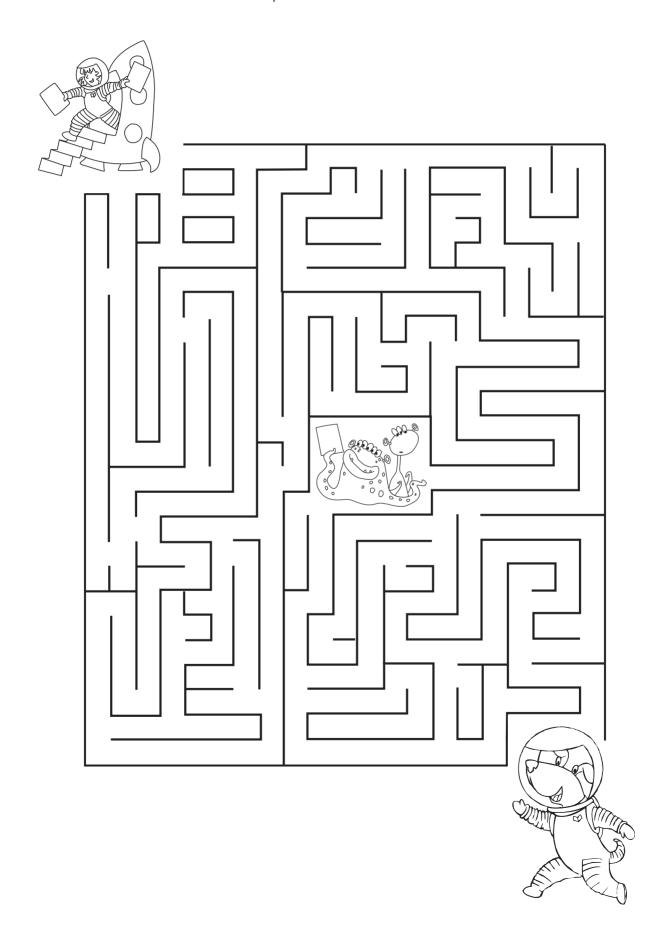

#### Maze

The Dog wants to find his favourite book to show his friend in the rocket ship. Can you help him to find his way to collect the book from the aliens before he reaches the rocket ship?