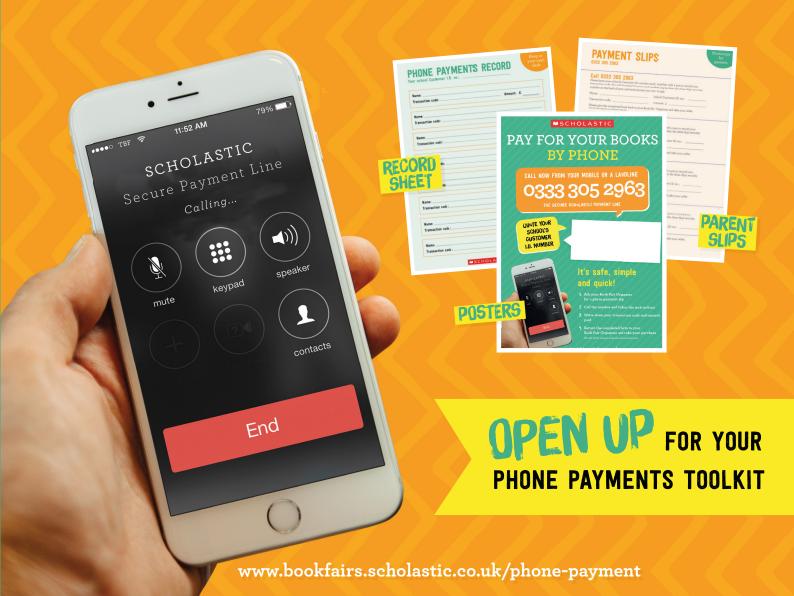

### Get started in 5 easy steps

Payment at the Book Fair has never been easier with our Phone Payment sevice, allowing parents to pay for individual purchases using a debit/credit card over our secure payment telephone line, 0333 305 2963

# PHONE PAYMENTS —— AT YOUR—— BOOK FAIR

0333 305 2963

THE SECURE SCHOLASTIC PAYMENT LINE