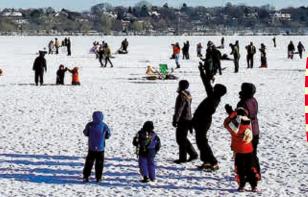

### Winter in Minnesota

Winter in Minnesota is very cold. Sometimes it is -11°C. There are a lot of lakes in Minnesota. In the winter there is ice on the lakes.

Charlie Brown loves his kite.
Children in Minnesota love kites too.