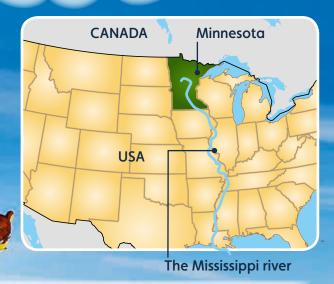

# Where is Minnesota?

Minnesota is on the Mississippi river in the USA. The Mississippi is a very long river. It starts in Minnesota.