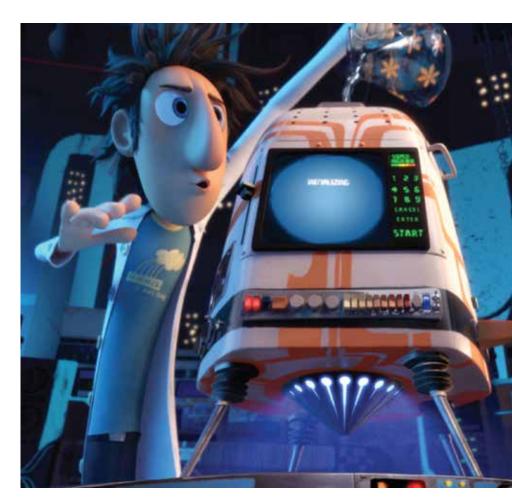

'Look!' says Flint to his dad. 'Water goes in here. And food comes out!'

'Oh no!' says Flint's dad.

'I can make food for everyone,' says Flint. 'No more sardines!'

PHOTOCOPIABLE