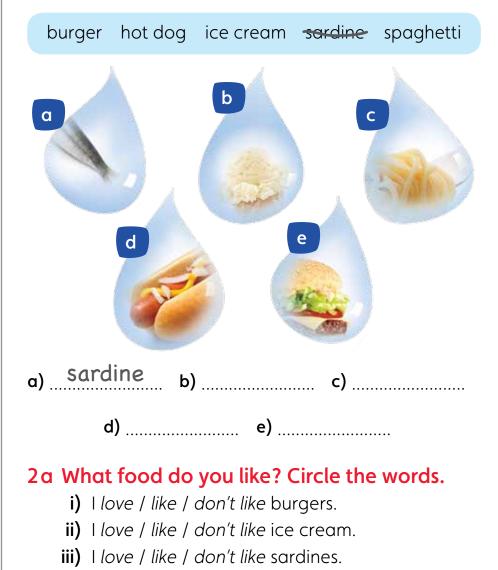

#### 1 What food can you see in the rain?

#### b Now complete the sentence.

| My favourite food is |
|----------------------|
|----------------------|