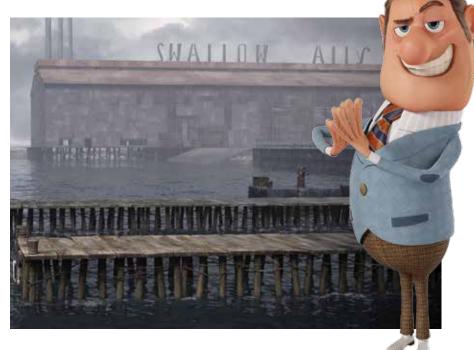

# CHAPTER ONE The Food Machine

Swallow Falls is a very quiet town. It is cloudy and it rains a lot there.

'We want tourists!' says the mayor. 'Come and see the sardine factory!'

But no tourists come.

Flint Lockwood loves to invent.

'Look!' says Flint to his dad. 'Water goes in here. And food comes out!'

'Oh no!' says Flint's dad.

'I can make food for everyone,' says Flint. 'No more sardines!'

PHOTOCOPIABLE