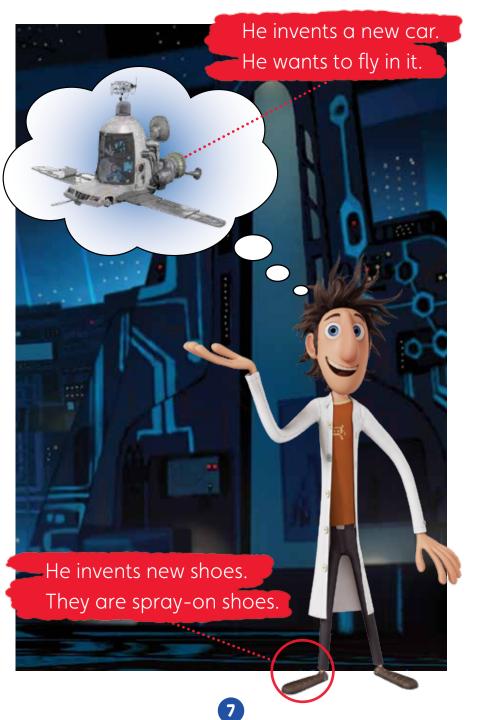

But there is always a problem with Flint's inventions. His car does not fly. His spray-on shoes never come off.

The people of Swallow Falls laugh at Flint.

Now Flint has a new invention. It is the Food Machine.