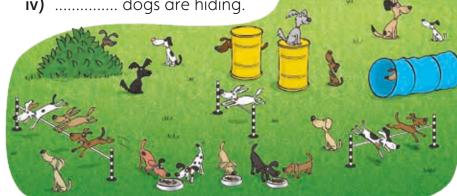

## 2a Find the dogs and write the numbers.

i) Five dogs are eating. ii) ......dogs are jumping. iii) ...... dogs are sitting. iv) ...... dogs are hiding.

b How many dogs are there in total?